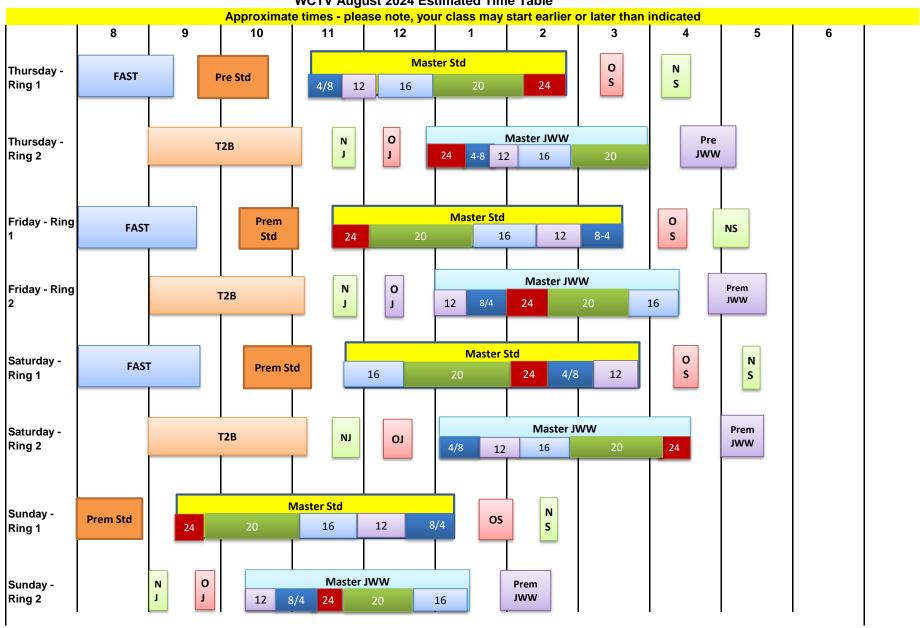

#### Schedule

| Ring 1 start time every day | 8:00 a.m. |
|-----------------------------|-----------|
| Ring 2 start time every day | 9:00 a.m. |

- Friday and Sunday: Dogs will be run high to low. Thursday and Saturday: Dogs will be run low to high.
- Rings will run in the order listed in the table below. Jump height order will be as reflected in the table at the end of this document.
- FAST will run all levels together by jump height.

| Day      | Ring 1                                       | Ring 2                                 |
|----------|----------------------------------------------|----------------------------------------|
| Thurs    | All FAST,<br>Premier, Exc/Mst, Open, Nov Std | T2B<br>Nov, Open, Exc/Mst, Premier JWW |
| Friday   | All FAST,<br>Premier, Exc/Mst, Open, Nov Std | T2B<br>Nov, Open, Exc/Mst, Premier JWW |
| Saturday | All FAST,<br>Premier, Exc/Mst, Open, Nov Std | T2B<br>Nov, Open, Exc/Mst, Premier JWW |
| Sunday   | Premier,Exc/Mst, Open, Nov Std               | Nov, Open, Exc/Mst, Premier JWW        |

### **WCTV August 2024 Estimated Time Table**