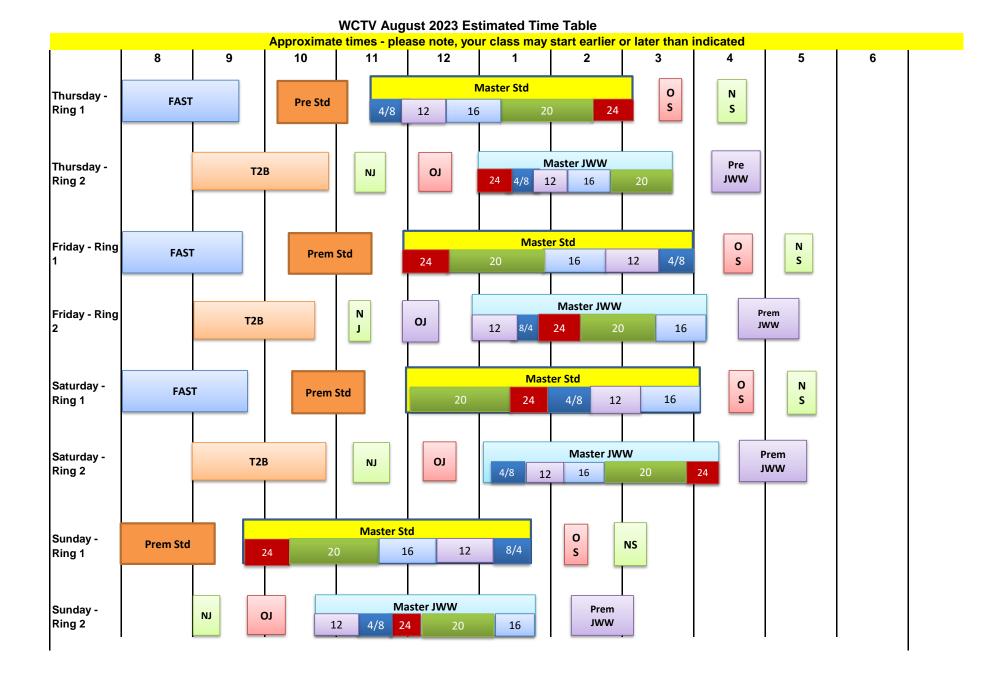

## Schedule

Ring 1 start time every day8:00 a.m.Ring 2 start time every day9:00 a.m.

- Friday and Sunday: Dogs will be run high to low. Thursday and Saturday: Dogs will be run low to high.
- Rings will run in the order listed in the table below. Jump height order will be as reflected in the table at the end of this document.
- FAST will run all levels together by jump height.

| Day      | Ring 1                                       | Ring 2                                 |
|----------|----------------------------------------------|----------------------------------------|
| Thurs    | All FAST,<br>Premier, Exc/Mst, Open, Nov Std | T2B<br>Nov, Open, Exc/Mst, Premier JWW |
| Friday   | All FAST,<br>Premier, Exc/Mst, Open, Nov Std | T2B<br>Nov, Open, Exc/Mst, Premier JWW |
| Saturday | All FAST,<br>Premier, Exc/Mst, Open, Nov Std | T2B<br>Nov, Open, Exc/Mst, Premier JWW |
| Sunday   | Premier,Exc/Mst, Open, Nov Std               | Nov, Open, Exc/Mst, Premier JWW        |