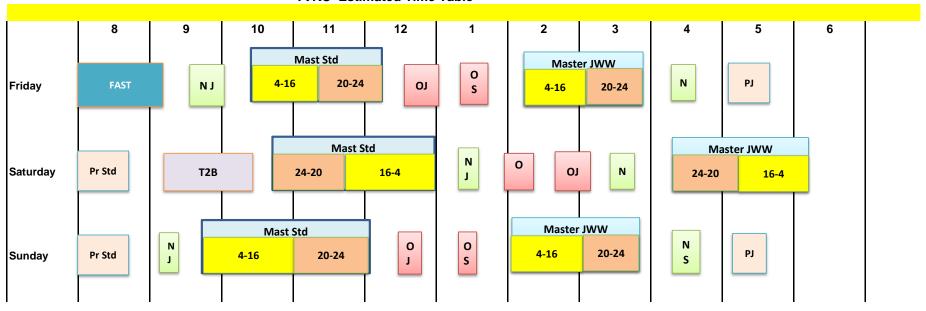

#### **Class Order**

# We will switch back and forth between rings. The judging schedule will be:

Friday: All FAST, Novice JWW, Exc/Master Std, Open JWW, Open Std, Exc/Master JWW, Novice Std, Premier JWW

Saturday: Premier Std, T2B, Exc Master Std, Novice JWW, Open Std, Open JWW, Novice Std, Exc/Master JWW

Sunday: Premier Std, Novice JWW, Exc/Master Std, Open JWW, Open Std, Exc/Master JWW, Novice Std, Premier JWW

We will be using Agility Gate. The code is 0131.

Jane Mohr

615/406-3380 mobile

888/656-1034 E-fax

**TVKC Estimated Time Table** 