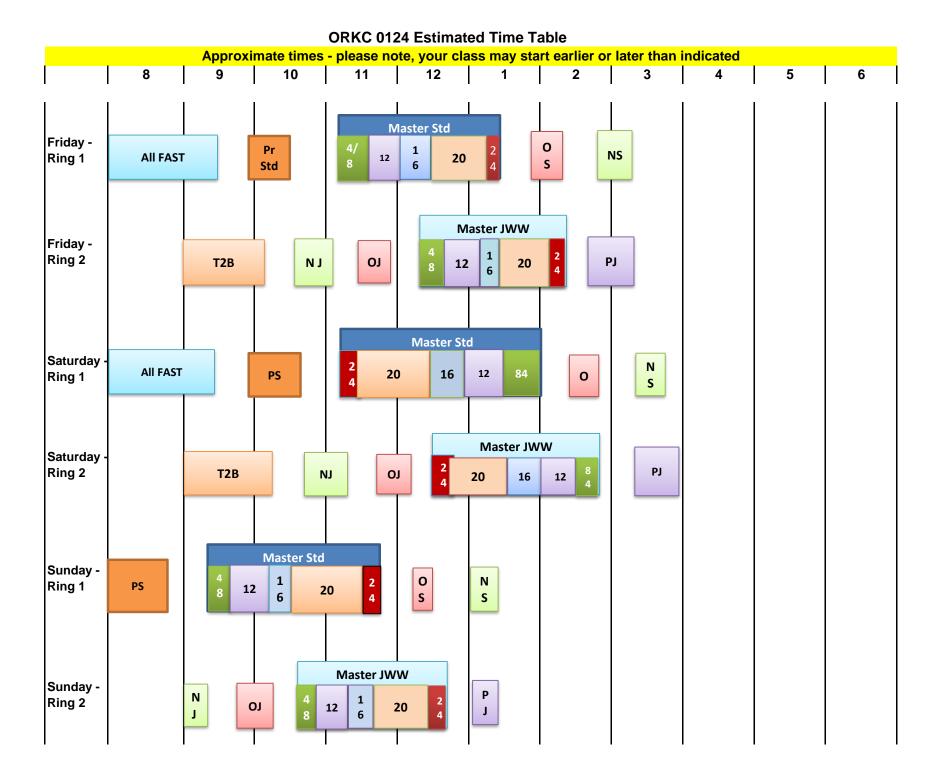

# Schedule

#### See ring start times in the table below.

- Friday & Sunday: Dogs will be run low to high.
- Saturday: Dogs will be run high to low.
- Class order will as listed in the boxes below for each ring. All FAST classes will be run together by jump height.

#### Judges:

Pam Johnson (#96667) 11674 Ridgely Rd, Ridgely, MD 21660 Linda Syner (#95233) 11674 Ridgely Rd, Ridgely, MD 21660

| Day                     | Ring 1                                                              | Ring 2                                                      |
|-------------------------|---------------------------------------------------------------------|-------------------------------------------------------------|
| Friday<br>Low to High   | All FAST<br>Premier STD<br>Exc/Master STD<br>Open STD<br>Novice STD | T2B<br>Nov JWW<br>Open JWW<br>Exc/Master JWW<br>Premier JWW |
|                         | Judge: Johnson                                                      | Judge: Syner                                                |
| Saturday<br>High to Low | All FAST<br>Premier STD<br>Exc/Master STD<br>Open STD<br>Nov STD    | T2B<br>Nov JWW<br>Open JWW<br>Exc/Master JWW<br>Premier JWW |
|                         | Judge: Syner                                                        | Judge: Johnson                                              |
| Sunday<br>Low to High   | Premier STD<br>Exc/Master STD<br>Open STD<br>Nov STD                | Nov JWW<br>Open JWW<br>Exc/Master JWW<br>Premier JWW        |
|                         | Judge: Johnson                                                      | Judge: Syner                                                |