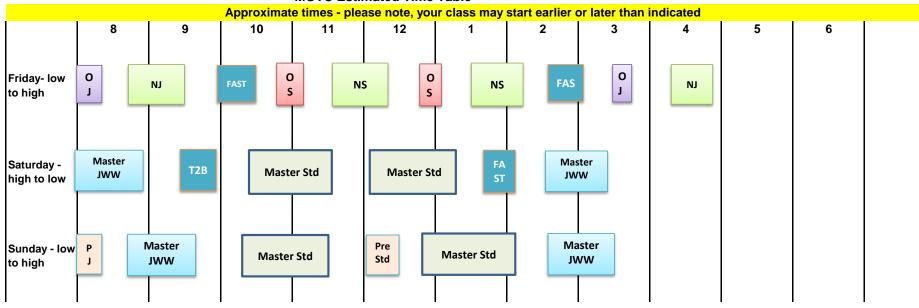

#### Schedule

Friday and Saturday offer two trials, which span both days. Friday has Open and Novice classes only for the first half of the two trials. Saturday has Excellent/Master classes only for the other half of the two trials. The first trial each day is Trial 1, and the second trial each day is Trial 2. On Sunday, the morning trial is Trial 3, and the afternoon trial is Trial 4.

- Trial will start at 8 am each day.
- Friday and Sunday: Dogs will be run low to high
- Saturday: Dogs will be run high to low
- **Friday**: Trial #1 (Nov/Open only) will run in the order of: JWW, FAST, STD. Trial #2 (Nov/Open only) will run in the order of: STD, FAST, JWW.
- Saturday: Trial #1 (Exc/Master only) will run in the order of: JWW, T2B, STD. Trial #2 (Exc/Master only) will run in the order of: STD, FAST, JWW
- Sunday: Trial #3 (Exc/Master only) will run in the order of : Premier JWW, JWW, STD. Trial #4 (Exc/Master only) will run in the order of: Premier STD, STD, JWW
- First Judge's briefing will be approximately 15 minutes before the ring start time

## **MOTC Estimated Time Table**