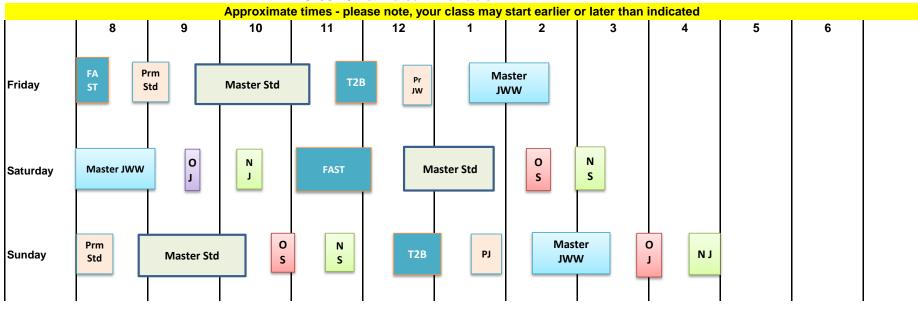

## Schedule (all Days)

Friday and Sunday will run low to high, Saturday will run high to low.

- FAST Classes will all run together by jump height. Walks may be split based on entry numbers.
- First Judge's briefing will be approximately 15 minutes before the ring start time

## Judging Assignments and Class Order:

|       | Friday          | Saturday       | Sunday      |
|-------|-----------------|----------------|-------------|
| Judge | Fletcher        | Fletcher       | Fletcher    |
|       | Exc/Master FAST | Exc/Master JWW | Premier STD |
|       | Premier STD     | Open JWW       | Exc/Mst STD |
|       | Exc/Mst STD     | Novice JWW     | Open STD    |
|       | T2B             | All FAST       | Novice STD  |
|       | Premier JWW     | Exc/Mst STD    | T2B         |
|       | Exc/Master JWW  | Open STD       | Premier JWW |
|       |                 | Novice STD     | Exc/Mst JWW |
|       |                 |                | Open JWW    |
|       |                 |                | Novice JWW  |

## **DCA/CKC Estimated Time Table**