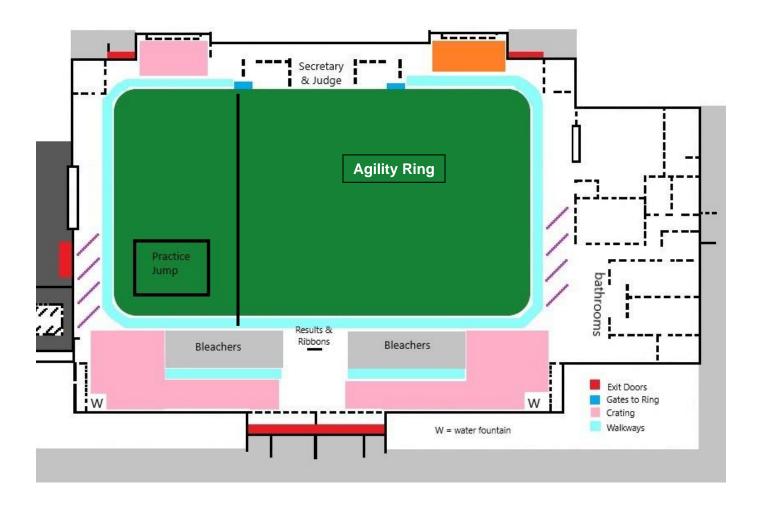

#### CRATING – in PINK areas ONLY (see included map).

- NO CRATING ON THE TURF!
- Crating is allowed in designated areas ONLY, marked on the map in PINK.
   If you setup in an unmarked area, you will have to move.
- The orange area is for committee members and dedicated workers.
- No crating along the glass walls (light blue strip on map).
- · No crating in front of the bathrooms
- Please condense your crating space as much as possible.
- If crating behind the bleachers, please crate against the wall and leave a walkway along the back
  of the bleachers.
- The sections on the map with the purple diagonals is a ramp so unsuitable for crating.

#### **TURF RULES**

- NO POTTY ACCIDENTS!!!
- NO CRATING ON THE TURF
- When using the practice jump, food must be in a container DO NOT THROW IT, reward by hand.
- Only Water is allowed on the turf.
- No Cleats

There will be a walkway marked along the glass walls.

\*\*\*DO NOT CRATE IN THIS AREA\*\*\*

If your mats are dirty from previous trials, please hose them off before this one. We would like to leave the arena cleaner than we found it. Pick up after yourself. When you pack up your stuff on Sunday, grab a broom and sweep up your space if needed. We want to come back to this facility, leaving a mess won't make them want to have us back.

#### **MAP LEGEND**

Red – exit doors to potty areas

Light Blue – walkway around field, DO NOT CRATE THERE

Blue – entrance/exit to the agility course

Pink – crating areas

**Trial Secretary** 

Jane Mohr

615/941-3047 home