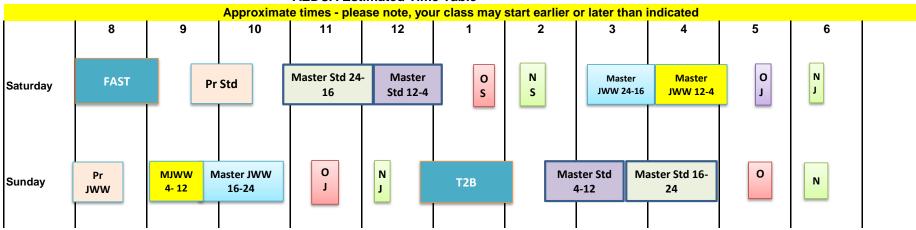

#### **Schedule**

- Start time: Start time is 8 am.
- Saturday will run high to low. Sunday will run low to high.
- Classes will be run in the order below each day.

#### **Class Order:**

| Saturday, 7/29 | Sunday, 7/30 |
|----------------|--------------|
| All FAST       | Premier JWW  |
| Premier STD    | Exc/Mst JWW  |
| Exc/Mst STD    | Open JWW     |
| Open STD       | Novice JWW   |
| Novice STD     | T2B          |
| Exc/Mst JWW    | Exc/Mst STD  |
| Open JWW       | Open STD     |
| Novice JWW     | Novice STD   |

# **AEDCA Estimated Time Table**